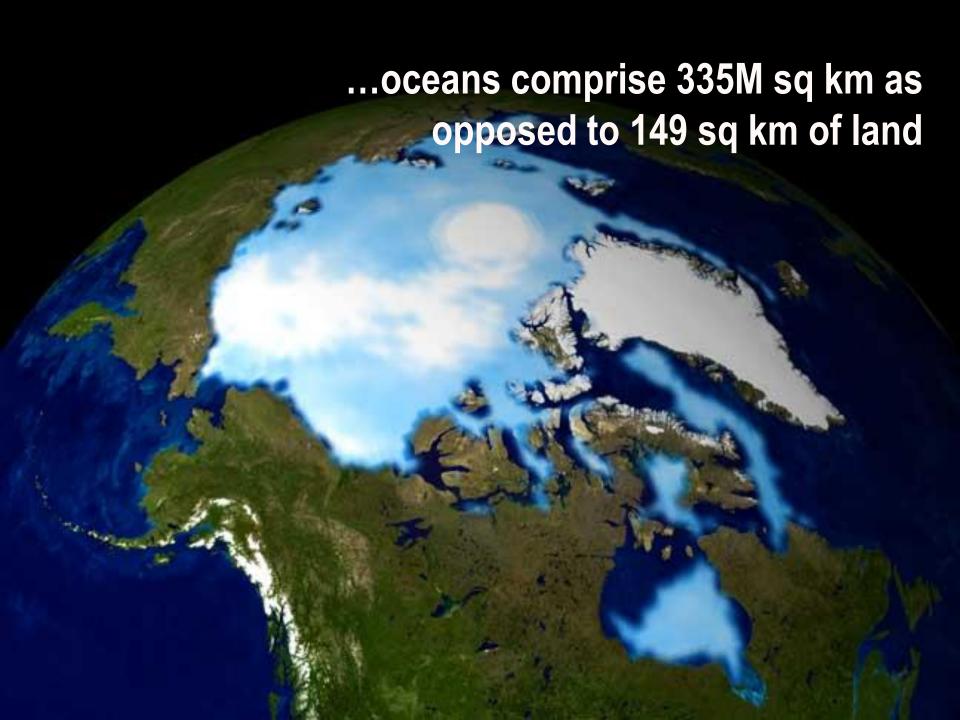

### **WOMEN BREATHE LIFE**

Yet, women are most vulnerable to Sea / natural disasters .

Very simply, without our oceans, there would be no life on earth 77